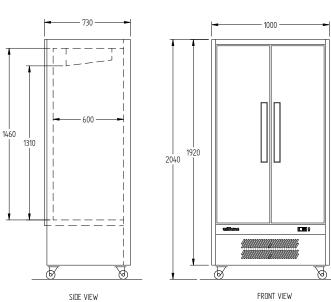

1135

||

||

| SPECIFICATIONS                                                                             |               |                                               |  |  |
|--------------------------------------------------------------------------------------------|---------------|-----------------------------------------------|--|--|
| CAPACITY LITRES                                                                            |               | 670                                           |  |  |
| TEMPERATURE                                                                                |               | 1°C / 4 °C                                    |  |  |
| DIMENSIONS - W X D X H (ON CASTORS) MM                                                     |               | 1000 W x 730 D x 2040 H                       |  |  |
| WEIGHT UNPACKED (KG)                                                                       |               | 200                                           |  |  |
| STANDARD INCLU                                                                             | JSIONS ***    |                                               |  |  |
| DOOR TYPE                                                                                  |               | SD (Solid Door)                               |  |  |
| FINISH (INTERIOR AND EXTERIOR, EXCLUDES REAR<br>AND UNDER, STAINLESS STEEL INTERNAL FLOOR) |               | CB (White), CBB (Black), SS (Stainless Steel) |  |  |
| SHELVES/DOOR                                                                               |               | 4                                             |  |  |
| ELECTRICAL                                                                                 |               |                                               |  |  |
| POWER SUPPLY                                                                               |               | 10 amp                                        |  |  |
| FRIDGE MODELS - SOLID<br>Doors                                                             | RUNNING AMPS  | 4.8                                           |  |  |
| GAS TYPE                                                                                   |               |                                               |  |  |
| REFRIGERANT                                                                                | FRIDGE MODELS | R134a                                         |  |  |
| REFRIGERATION WATTAGES FOR OPTIONAL REMOTE UNITS                                           |               |                                               |  |  |
| FRIDGE MODELS - SOLID DOORS                                                                |               | 600 @ -5°C SST                                |  |  |
|                                                                                            |               |                                               |  |  |