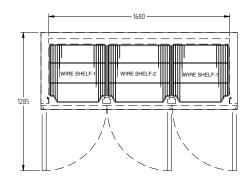

| SPECIFICATIONS                                   |                                                  |                                               |
|--------------------------------------------------|--------------------------------------------------|-----------------------------------------------|
| CAPACITY LITRES                                  |                                                  | 1510                                          |
| TEMPERATURE                                      |                                                  | -18°C / -22°C                                 |
| DIMENSIONS - W X D X I                           | H (ON CASTORS) MM                                | 1825 W x 715 D x 2040 H                       |
| WEIGHT UNPACKED (KG)                             | )                                                | 290                                           |
| STANDARD INCLUSIONS ***                          |                                                  |                                               |
| DOOR TYPE                                        |                                                  | SD (Solid Door)                               |
|                                                  | EXTERIOR, EXCLUDES REAR<br>Steel Internal Floor) | CB (White), CBB (Black), SS (Stainless Steel) |
| SHELVES/DOOR                                     |                                                  | 4                                             |
| ELECTRICAL                                       |                                                  |                                               |
| POWER SUPPLY                                     |                                                  | 10 amp                                        |
| FREEZER MODELS -<br>Solid Doors                  | RUNNING AMPS                                     | 8.0                                           |
| GAS TYPE                                         |                                                  |                                               |
| REFRIGERANT                                      | FREEZER MODELS                                   | R404a                                         |
| REFRIGERATION WATTAGES FOR OPTIONAL REMOTE UNITS |                                                  |                                               |
| FREEZER MODELS - SOLID DOORS                     |                                                  | 1550 @ -30°C SST                              |
|                                                  |                                                  |                                               |