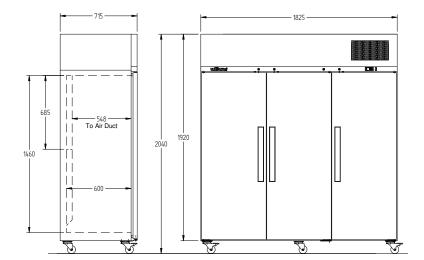

| SPECIFICATIONS                                   |                                                  |                                               |
|--------------------------------------------------|--------------------------------------------------|-----------------------------------------------|
| CAPACITY LITRES                                  |                                                  | 1510                                          |
| TEMPERATURE                                      |                                                  | -18°C / -22°C                                 |
| DIMENSIONS - W X D X I                           | H (ON CASTORS) MM                                | 1825 W x 715 D x 2040 H                       |
| WEIGHT UNPACKED (KG)                             | )                                                | 290                                           |
| STANDARD INCLUSIONS ***                          |                                                  |                                               |
| DOOR TYPE                                        |                                                  | SD (Solid Door)                               |
|                                                  | EXTERIOR, EXCLUDES REAR<br>Steel Internal Floor) | CB (White), CBB (Black), SS (Stainless Steel) |
| SHELVES/DOOR                                     |                                                  | 4                                             |
| ELECTRICAL                                       |                                                  |                                               |
| POWER SUPPLY                                     |                                                  | 10 amp                                        |
| FREEZER MODELS -<br>Solid Doors                  | RUNNING AMPS                                     | 8.0                                           |
| GAS TYPE                                         |                                                  |                                               |
| REFRIGERANT                                      | FREEZER MODELS                                   | R404a                                         |
| REFRIGERATION WATTAGES FOR OPTIONAL REMOTE UNITS |                                                  |                                               |
| FREEZER MODELS - SOLID DOORS                     |                                                  | 1550 @ -30°C SST                              |
|                                                  |                                                  |                                               |