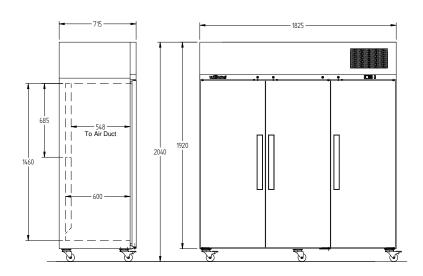

SELE CONTAINED

DOORS

3

| SPECIFICATION                                                                           | S                 |                                               |
|-----------------------------------------------------------------------------------------|-------------------|-----------------------------------------------|
| CAPACITY LITRES                                                                         |                   | 1510                                          |
| TEMPERATURE                                                                             |                   | 1°C / 4°C                                     |
| DIMENSIONS - W X D X H (ON CASTORS) MM                                                  |                   | 1825 W x 715 D x 2040 H                       |
| WEIGHT UNPACKED (KG)                                                                    |                   | 290                                           |
| STANDARD INC                                                                            | LUSIONS ***       |                                               |
| DOOR TYPE                                                                               |                   | SD (Solid Door), Optional: PT (Pass Thru)     |
| FINISH (INTERIOR AND EXTERIOR, EXCLUDES REAR AND UNDER, STAINLESS STEEL INTERNAL FLOOR) |                   | CB (White), CBB (Black), SS (Stainless Steel) |
| SHELVES/DOOR                                                                            |                   | 4                                             |
| ELECTRICAL                                                                              |                   |                                               |
| POWER SUPPLY                                                                            |                   | 10 amp                                        |
| FRIDGE MODELS - SOLII<br>Doors                                                          | RUNNING AMPS      | 4.9                                           |
| GAS TYPE                                                                                |                   |                                               |
| REFRIGERANT                                                                             | FRIDGE MODELS     | R134a                                         |
| REFRIGERATION                                                                           | N WATTAGES FOR OF | PTIONAL REMOTE UNITS                          |
| FRIDGE MODELS - SOLID DOORS                                                             |                   | 700 @ -5°C SST                                |