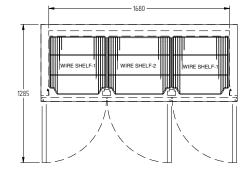

SELE CONTAINED

DOORS

3

| SPECIFICATION                                                                           | S                 |                                               |
|-----------------------------------------------------------------------------------------|-------------------|-----------------------------------------------|
| CAPACITY LITRES                                                                         |                   | 1510                                          |
| TEMPERATURE                                                                             |                   | 1°C / 4°C                                     |
| DIMENSIONS - W X D X H (ON CASTORS) MM                                                  |                   | 1825 W x 715 D x 2040 H                       |
| WEIGHT UNPACKED (KG)                                                                    |                   | 290                                           |
| STANDARD INC                                                                            | LUSIONS ***       |                                               |
| DOOR TYPE                                                                               |                   | SD (Solid Door), Optional: PT (Pass Thru)     |
| FINISH (INTERIOR AND EXTERIOR, EXCLUDES REAR AND UNDER, STAINLESS STEEL INTERNAL FLOOR) |                   | CB (White), CBB (Black), SS (Stainless Steel) |
| SHELVES/DOOR                                                                            |                   | 4                                             |
| ELECTRICAL                                                                              |                   |                                               |
| POWER SUPPLY                                                                            |                   | 10 amp                                        |
| FRIDGE MODELS - SOLII<br>Doors                                                          | RUNNING AMPS      | 4.9                                           |
| GAS TYPE                                                                                |                   |                                               |
| REFRIGERANT                                                                             | FRIDGE MODELS     | R134a                                         |
| REFRIGERATION                                                                           | N WATTAGES FOR OF | PTIONAL REMOTE UNITS                          |
| FRIDGE MODELS - SOLID DOORS                                                             |                   | 700 @ -5°C SST                                |