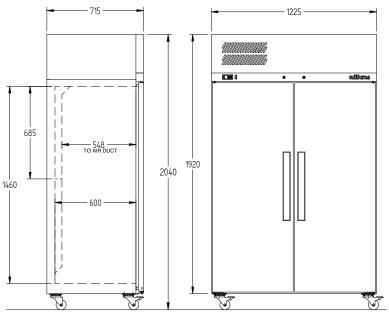

CELE CONTAINED

DOORS

2

| SPECIFICATION                                                                           | NS .              |                                               |
|-----------------------------------------------------------------------------------------|-------------------|-----------------------------------------------|
| CAPACITY LITRES                                                                         |                   | 950                                           |
| TEMPERATURE                                                                             |                   | 1°C / 4°C                                     |
| DIMENSIONS - W X D X                                                                    | H (ON CASTORS) MM | 1225 W x 715 D x 2040 H                       |
| WEIGHT UNPACKED (KO                                                                     | G)                | 220                                           |
| STANDARD INC                                                                            | CLUSIONS ***      |                                               |
| DOOR TYPE                                                                               |                   | SD (Solid Door), Optional: PT (Pass Thru)     |
| FINISH (INTERIOR AND EXTERIOR, EXCLUDES REAR AND UNDER, STAINLESS STEEL INTERNAL FLOOR) |                   | CB (White), CBB (Black), SS (Stainless Steel) |
| SHELVES/DOOR                                                                            |                   | 4                                             |
| ELECTRICAL                                                                              |                   |                                               |
| POWER SUPPLY                                                                            |                   | 10 amp                                        |
| FRIDGE MODELS - SOLI<br>DOORS                                                           | ID RUNNING AMPS   | 4.7                                           |
| GAS TYPE                                                                                |                   |                                               |
| REFRIGERANT                                                                             | FRIDGE MODELS     | R134a                                         |
| REFRIGERATIO                                                                            | N WATTAGES FOR OP | TIONAL REMOTE UNITS                           |
| FRIDGE MODELS - SOLID DOORS                                                             |                   | 580 @ -5°C SST                                |
|                                                                                         |                   |                                               |