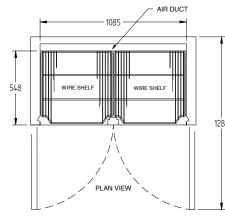

CELE CONTAINED

DOORS

2

| SPECIFICATION                                                                           | NS .              |                                               |
|-----------------------------------------------------------------------------------------|-------------------|-----------------------------------------------|
| CAPACITY LITRES                                                                         |                   | 950                                           |
| TEMPERATURE                                                                             |                   | 1°C / 4°C                                     |
| DIMENSIONS - W X D X                                                                    | H (ON CASTORS) MM | 1225 W x 715 D x 2040 H                       |
| WEIGHT UNPACKED (KO                                                                     | G)                | 220                                           |
| STANDARD INC                                                                            | CLUSIONS ***      |                                               |
| DOOR TYPE                                                                               |                   | SD (Solid Door), Optional: PT (Pass Thru)     |
| FINISH (INTERIOR AND EXTERIOR, EXCLUDES REAR AND UNDER, STAINLESS STEEL INTERNAL FLOOR) |                   | CB (White), CBB (Black), SS (Stainless Steel) |
| SHELVES/DOOR                                                                            |                   | 4                                             |
| ELECTRICAL                                                                              |                   |                                               |
| POWER SUPPLY                                                                            |                   | 10 amp                                        |
| FRIDGE MODELS - SOLI<br>DOORS                                                           | ID RUNNING AMPS   | 4.7                                           |
| GAS TYPE                                                                                |                   |                                               |
| REFRIGERANT                                                                             | FRIDGE MODELS     | R134a                                         |
| REFRIGERATIO                                                                            | N WATTAGES FOR OP | TIONAL REMOTE UNITS                           |
| FRIDGE MODELS - SOLID DOORS                                                             |                   | 580 @ -5°C SST                                |
|                                                                                         |                   |                                               |