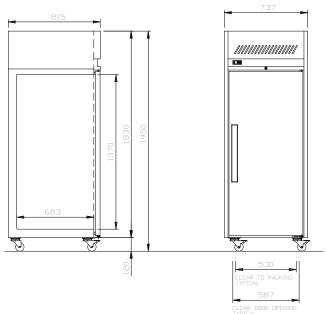

**SELF CONTAINED** 

**DOORS** 

1

| SPECIFICATIONS                                          |                                                                                     |
|---------------------------------------------------------|-------------------------------------------------------------------------------------|
| CAPACITY LITRES                                         | 610                                                                                 |
| TEMPERATURE                                             | 1°C / 4°C                                                                           |
| DIMENSIONS - W X D X H (ON CASTORS) MM                  | 737 W x 815 D x 1950 H                                                              |
| WEIGHT UNPACKED (KG)                                    | 170                                                                                 |
| STANDARD INCLUSIONS ***                                 |                                                                                     |
| DOOR TYPE                                               | Standard: SD (Solid Door) Optional: GD (Glass Door), PT (Pass Thru), HD (Half Door) |
| FINISH (INTERIOR AND EXTERIOR EXCLUDING REAR AND UNDER) | SS (Stainless Steel)                                                                |
| SHELVES/DOOR                                            | 4                                                                                   |
| ELECTRICAL                                              |                                                                                     |
| POWER SUPPLY (DUAL TEMP MODEL REQUIRES 2)               | 10 amp                                                                              |
| FRIDGE MODELS RUNNING AMPS                              | 3.8                                                                                 |
| GAS TYPE                                                |                                                                                     |
| REFRIGERANT FRIDGE MODELS                               | R134a                                                                               |
| REFRIGERATION WATTAGES FOR OPTI                         | ONAL REMOTE UNITS                                                                   |
| FRIDGE MODELS - SOLID DOORS                             | 470 @ -5°C SST                                                                      |