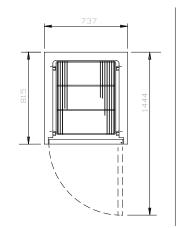

**SELF CONTAINED** 

**DOORS** 

1

| SPECIFICATIONS                                          |                                                                                     |
|---------------------------------------------------------|-------------------------------------------------------------------------------------|
| CAPACITY LITRES                                         | 610                                                                                 |
| TEMPERATURE                                             | 1°C / 4°C                                                                           |
| DIMENSIONS - W X D X H (ON CASTORS) MM                  | 737 W x 815 D x 1950 H                                                              |
| WEIGHT UNPACKED (KG)                                    | 170                                                                                 |
| STANDARD INCLUSIONS ***                                 |                                                                                     |
| DOOR TYPE                                               | Standard: SD (Solid Door) Optional: GD (Glass Door), PT (Pass Thru), HD (Half Door) |
| FINISH (INTERIOR AND EXTERIOR EXCLUDING REAR AND UNDER) | SS (Stainless Steel)                                                                |
| SHELVES/DOOR                                            | 4                                                                                   |
| ELECTRICAL                                              |                                                                                     |
| POWER SUPPLY (DUAL TEMP MODEL REQUIRES 2)               | 10 amp                                                                              |
| FRIDGE MODELS RUNNING AMPS                              | 3.8                                                                                 |
| GAS TYPE                                                |                                                                                     |
| REFRIGERANT FRIDGE MODELS                               | R134a                                                                               |
| REFRIGERATION WATTAGES FOR OPTI                         | ONAL REMOTE UNITS                                                                   |
| FRIDGE MODELS - SOLID DOORS                             | 470 @ -5°C SST                                                                      |