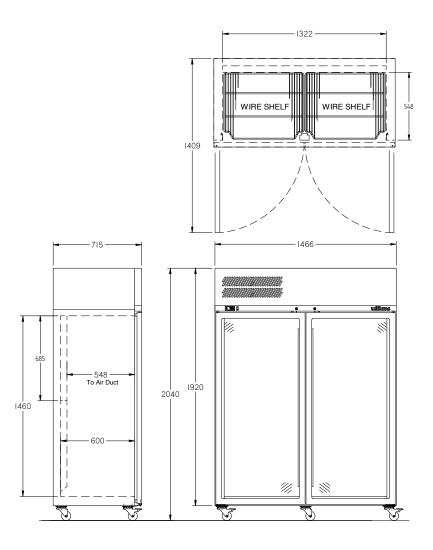

SELF CONTAINED

DOORS

2

| SPECIFICATION                                                                           | ONS                 |                                               |
|-----------------------------------------------------------------------------------------|---------------------|-----------------------------------------------|
| CAPACITY LITRES                                                                         |                     | 1100                                          |
| TEMPERATURE                                                                             |                     | 1°C / 4°C                                     |
| DIMENSIONS - W X I                                                                      | X H (ON CASTORS) MM | 1466 W x 715 D x 2040 H                       |
| WEIGHT UNPACKED                                                                         | (KG)                | 250                                           |
| STANDARD IN                                                                             | ICLUSIONS ***       |                                               |
| DOOR TYPE                                                                               |                     | GD (Glass Door), Optional: PT (Pass Thru)     |
| FINISH (INTERIOR AND EXTERIOR, EXCLUDES REAR AND UNDER, STAINLESS STEEL INTERNAL FLOOR) |                     | CB (White), CBB (Black), SS (Stainless Steel) |
| SHELVES/D00R                                                                            |                     | 4                                             |
| ELECTRICAL                                                                              |                     |                                               |
| POWER SUPPLY                                                                            |                     | 10 amp                                        |
| FRIDGE MODELS - G<br>DOORS                                                              | LASS RUNNING AMPS   | 4.8                                           |
| GAS TYPE                                                                                |                     |                                               |
| REFRIGERANT                                                                             | FRIDGE MODELS       | R134a                                         |
| REFRIGERATI                                                                             | ON WATTAGES FOR O   | PTIONAL REMOTE UNITS                          |
| FRIDGE MODELS - GLASS DOORS                                                             |                     | 940 @ -5°C SST                                |