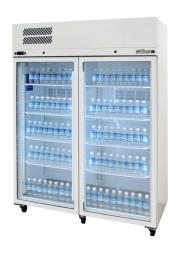

## **HDS2GD**

**CATEGORY** 

GENERAL UPRIGHTS

RANGE

**Diamond Star** 

HMIT

DEEDIGEDATOR

TYPE

SELF CONTAINED

DOORS

2

| SPECIFICATION                                                                           | ONS                 |                                               |
|-----------------------------------------------------------------------------------------|---------------------|-----------------------------------------------|
| CAPACITY LITRES                                                                         |                     | 1100                                          |
| TEMPERATURE                                                                             |                     | 1°C / 4°C                                     |
| DIMENSIONS - W X I                                                                      | X H (ON CASTORS) MM | 1466 W x 715 D x 2040 H                       |
| WEIGHT UNPACKED                                                                         | (KG)                | 250                                           |
| STANDARD IN                                                                             | ICLUSIONS ***       |                                               |
| DOOR TYPE                                                                               |                     | GD (Glass Door), Optional: PT (Pass Thru)     |
| FINISH (INTERIOR AND EXTERIOR, EXCLUDES REAR AND UNDER, STAINLESS STEEL INTERNAL FLOOR) |                     | CB (White), CBB (Black), SS (Stainless Steel) |
| SHELVES/D00R                                                                            |                     | 4                                             |
| ELECTRICAL                                                                              |                     |                                               |
| POWER SUPPLY                                                                            |                     | 10 amp                                        |
| FRIDGE MODELS - G<br>DOORS                                                              | LASS RUNNING AMPS   | 4.8                                           |
| GAS TYPE                                                                                |                     |                                               |
| REFRIGERANT                                                                             | FRIDGE MODELS       | R134a                                         |
| REFRIGERATI                                                                             | ON WATTAGES FOR O   | PTIONAL REMOTE UNITS                          |
| FRIDGE MODELS - GLASS DOORS                                                             |                     | 940 @ -5°C SST                                |