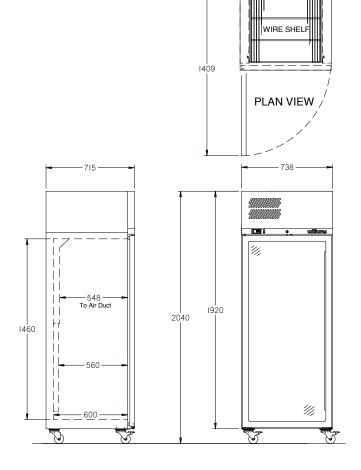

| SPECIFICATIONS                                    | 6                                               |                                               |
|---------------------------------------------------|-------------------------------------------------|-----------------------------------------------|
| CAPACITY LITRES                                   |                                                 | 520                                           |
| TEMPERATURE                                       |                                                 | 1°C / 4°C                                     |
| DIMENSIONS - W X D X H                            | (ON CASTORS) MM                                 | 738 W x 715 D x 2040 H                        |
| WEIGHT UNPACKED (KG)                              |                                                 | 160                                           |
| STANDARD INCL                                     | USIONS ***                                      |                                               |
| DOOR TYPE                                         |                                                 | GD (Glass Door), Optional: PT (Pass Thru)     |
| FINISH (INTERIOR AND EX<br>AND UNDER, STAINLESS S | (TERIOR, EXCLUDES REAR<br>STEEL INTERNAL FLOOR) | CB (White), CBB (Black), SS (Stainless Steel) |
| SHELVES/DOOR                                      |                                                 | 4                                             |
| ELECTRICAL                                        |                                                 |                                               |
| POWER SUPPLY                                      |                                                 | 10 amp                                        |
| FRIDGE MODELS - GLASS<br>Doors                    | RUNNING AMPS                                    | 3.8                                           |
| GAS TYPE                                          |                                                 |                                               |
| REFRIGERANT                                       | FRIDGE MODELS                                   | R134a                                         |
| REFRIGERATION WATTAGES FOR OPTIONAL REMOTE UNITS  |                                                 |                                               |
| FRIDGE MODELS - GLASS DOORS                       |                                                 | 620 @ -5°C SST                                |
|                                                   |                                                 |                                               |