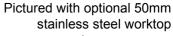

### **CABINET DIMENSIONS**

External Internal
Height: 771mm\* 565mm
Width: 1065mm 565mm
Depth: 828mm 650mm

Floor area: 0.88m<sup>2</sup>

Power cord wit

Copyright © 2012 SKOPE Industries Limited

#### **CABINET SPECIFICATIONS**

**Refrigeration system:** Electronic controlled, side mounted, integral refrigeration unit

Refrigerant: R134a / 450g

Nominal capacity: 447 Watts @ -10°C SST

Cabinet internal volume: 210 litres