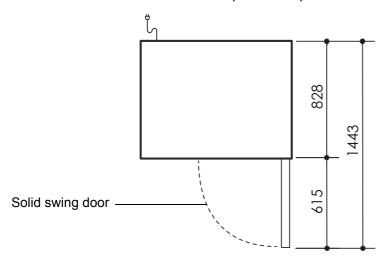

### **CABINET DIMENSIONS**

External Internal
Height: 771mm\* 565mm
Width: 1065mm 565mm
Depth: 828mm 650mm

Floor area: 0.88m<sup>2</sup>

Power cord wit

Copyright © 2012 SKOPE Industries Limited

Internal lighting: n.a.

Internal door opening size: 1 door opening: 565mm high x 565mm wide

**Door:** Solid stainless steel, self-closing door (with key lock) - RH hinged

Worktop (optional): Optional 50mm square edged stainless steel worktop