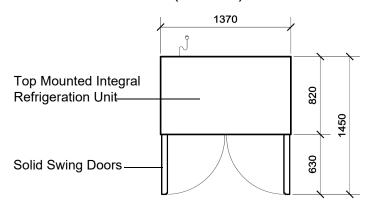

### CABINET DIMENSIONS

External Internal

Height: 2122mm -1520mm

2137mm

Width: 1370mm 1250mm 650mm

Depth: 820mm

Floor area: 1.11m<sup>2</sup>

Copyright © 2013 SKOPE Industries Limited

Interior lighting: 1 interior light: 20 Watt T8 LED tube (Ø26 × 1200mm) - Door activated

Internal door opening size: 2 door openings: 1520mm high × 565mm wide

Doors: Solid, stainless steel, self-closing doors (with key lock) - LH & RH hinged Shelves: 5 levels of non-tip, adjustable tray slides and/or shelves 530mm × 650mm