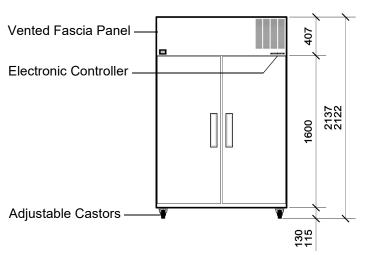

### CABINET DIMENSIONS

External Internal

Height: 2122mm -1520mm

2137mm

Width: 1370mm 1250mm 650mm

Depth: 820mm

Floor area: 1.11m<sup>2</sup>

Copyright © 2013 SKOPE Industries Limited

#### CABINET SPECIFICATIONS

Refrigeration system: Electronic controlled, top mounted, removable integral refrigeration unit

Refrigeration unit model: H22AUR Refrigerant: R404A / 960g Nominal capacity: 1070 Watts Cabinet internal volume: 1298 litres