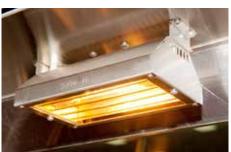

Quartz infra-red overhead heat lamps

Precise thermostat control

## **FEATURES & BENEFITS**

- Includes a tapered, symmetrical, toughened glass gantry to allow access from both sides
- Stainless steel construction with dual skin airinsulated bain marie tank for improved safety
- Multiple element design means unit will continue to operate in the event of single element failure
- Thermostat controls with clear temperature readout
- 15mm drain with downward emptying tap
- Overhead heat lamps wired to maximise light, heat and reliability - with lamp guard
- Full size gastronorm cavity to take choice of 65mm and 100mm pan combinations (pans not included)
- Easy to service via rear access panel
- Identical footprint to other Woodson food display models
- Can be run both wet and dry
- 3 bay supplied with 10 amp plug & lead
- 4, 5 & 6 bay supplied with 15 amp plug & lead