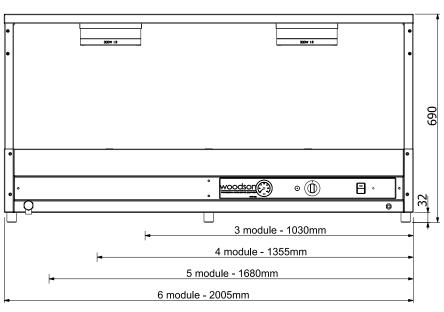

## Self Serve Hot Food Display

| MODEL    | DESCRIPTION                                 | DIMENSIONS (mm)<br>(w x d x h) | POWER          |
|----------|---------------------------------------------|--------------------------------|----------------|
| W.HFSS23 | 3 module unit with rear sliding glass doors | 1030 x 600 x 690               | 2.4kW - 10 Amp |
| W.HFSS24 | 4 module unit with rear sliding glass doors | 1355 x 600 x 690               | 3.0kW - 15 Amp |
| W.HFSS25 | 5 module unit with rear sliding glass doors | 1680 x 600 x 690               | 3.3kW - 15 Amp |
| W.HFSS26 | 6 module unit with rear sliding glass doors | 2005 x 600 x 690               | 3.6kW - 15 Amp |

Rear View

We reserve the right to alter specifications of products without notice. All dimensions are in mm.