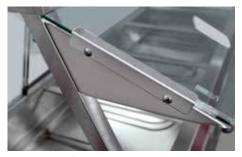

## Self Serve Hot Food Display

The Woodson self serve hot food display is perfect for buffet situations, back of house applications, or anywhere that serviceability is a key factor.

Optional sneeze guard

## **FEATURES & BENEFITS**

- Includes a tapered, symmetrical, toughened glass gantry to allow access from both sides
- Stainless steel construction with dual skin airinsulated bain marie tank for improved safety
- Multiple element design means unit will continue to operate in the event of single element failure
- Thermostat controls with clear temperature readout
- 15mm drain with downward emptying tap
- Overhead heat lamps wired to maximise light, heat and reliability - with lamp guard
- Full size gastronorm cavity to take choice of 65mm and 100mm pan combinations (pans not included)
- Easy to service via rear access panel
- Identical footprint to other Woodson food display models
- Can be run both wet and dry
- 3 bay supplied with 10 amp plug & lead
- 4, 5 & 6 bay supplied with 15 amp plug & lead