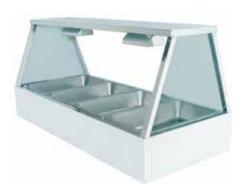

## Self Serve Hot Food Display

The Woodson self serve hot food display is perfect for buffet situations, back of house applications, or anywhere that serviceability is a key factor.

Optional sneeze guard

## **FEATURES & BENEFITS**

- Includes a tapered, symmetrical, toughened glass gantry to allow access from both sides
- Stainless steel construction with dual skin airinsulated bain marie tank for improved safety
- Multiple element design means unit will continue to operate in the event of single element failure
- Thermostat controls with clear temperature readout
- 15mm drain with downward emptying tap
- Overhead heat lamps wired to maximise light, heat and reliability - with lamp guard
- Full size gastronorm cavity to take choice of 65mm and 100mm pan combinations (pans not included)
- Easy to service via rear access panel
- Identical footprint to other Woodson food display models
- Can be run both wet and dry
- 3 bay supplied with 10 amp plug & lead
- 4, 5 & 6 bay supplied with 15 amp plug & lead

## Self Serve Hot Food Display

| MODEL    | DESCRIPTION                                 | DIMENSIONS (mm)<br>(w x d x h) | POWER          |
|----------|---------------------------------------------|--------------------------------|----------------|
| W.HFSS23 | 3 module unit with rear sliding glass doors | 1030 x 600 x 690               | 2.4kW - 10 Amp |
| W.HFSS24 | 4 module unit with rear sliding glass doors | 1355 x 600 x 690               | 3.0kW - 15 Amp |
| W.HFSS25 | 5 module unit with rear sliding glass doors | 1680 x 600 x 690               | 3.3kW - 15 Amp |
| W.HFSS26 | 6 module unit with rear sliding glass doors | 2005 x 600 x 690               | 3.6kW - 15 Amp |