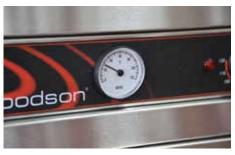

## **FEATURES & BENEFITS**

- Includes a tapered, symmetrical, toughened glass gantry to allow access from both sides
- Stainless steel construction with dual skin airinsulated bain marie tank for improved safety
- Multiple element design means unit will continue to operate in the event of single element failure
- Thermostat controls with clear temperature readout
- 15mm drain with downward emptying tap
- Overhead heat lamps wired to maximise light, heat and reliability - with lamp guard
- Full size gastronorm cavity to take choice of 65mm and 100mm pan combinations (pans not included)
- Easy to service via rear access panel
- Identical footprint to other Woodson food display models
- Can be run both wet and dry
- 3 bay supplied with 10 amp plug & lead
- 4, 5 & 6 bay supplied with 15 amp plug & lead