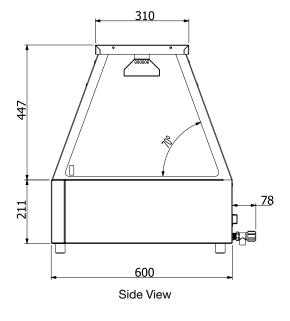

## Self Serve Hot Food Display

| MODEL    | DESCRIPTION                                 | DIMENSIONS (mm)<br>(w x d x h) | POWER          |
|----------|---------------------------------------------|--------------------------------|----------------|
| W.HFSS23 | 3 module unit with rear sliding glass doors | 1030 x 600 x 690               | 2.4kW - 10 Amp |
| W.HFSS24 | 4 module unit with rear sliding glass doors | 1355 x 600 x 690               | 3.0kW - 15 Amp |
| W.HFSS25 | 5 module unit with rear sliding glass doors | 1680 x 600 x 690               | 3.3kW - 15 Amp |
| W.HFSS26 | 6 module unit with rear sliding glass doors | 2005 x 600 x 690               | 3.6kW - 15 Amp |