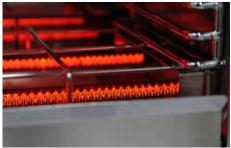

Toasting Tray

Now with more control of the cooking process

The instant heat of the infra-red elements

Woodson toaster grillers have always prided themselves on being a functional, flexible and reliable piece of commercial kitchen equipment. Woodson's i-series toaster grillers provide the same functionality, however are now faster and provide exceptionally even heat distribution.

## **FEATURES & BENEFITS**

- Unique infrared glass elements with increased strength and durability providing long lasting reliability
- Incredibly even heat distribution for consistent cooking results
- Infrared elements provide immediate heat, with no need to leave the appliance running all day wasting energy
- Top and bottom elements with energy saving option of top element operation only
- New, multiple position slides and rack for easier and safer loading and unloading
- Extremely reliable no troublesome fans or electronics
- Timer controlled operation only, guarantees power saving
- Stainless steel construction with new brushed finish
- Easily cleaned removable crumb tray