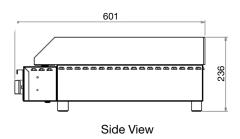

## **SPECIFICATIONS**

**kW** 4.4 Amps 20 Weight 40kg Width 675 Depth 600 Height 236

Tom Stoddart Pty Ltd 39 Forest Way Karawatha, QLD, 4117 Ph: 1300 79 1954 woodson@stoddart.com.au

We reserve the right to alter specifications of products without notice. All dimensions are in mm.