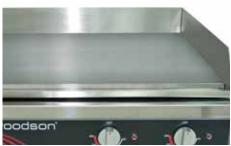

## Large Griddle

Woodson griddles include heavy duty hot plates which ensure an even heat across the entire cooking surface and exceptional heat retention.

Thermostat controls to suit your needs

484mm

· Removable grease drain drawer • Dual thermostat control for half cooking and pilot light to indicate power on are a feature

12mm thick cast steel hot plate - 670mm x

- Complete stainless steel construction
- Supplied with 20 amp plug and lead

W.GDA60

Removable grease drain drawer

12mm thick cast steel cooking surface