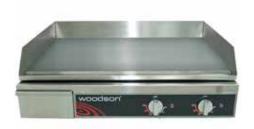

## Large Griddle

Woodson griddles include heavy duty hot plates which ensure an even heat across the entire cooking surface and exceptional heat retention.

Thermostat controls to suit your needs

484mm

· Removable grease drain drawer • Dual thermostat control for half cooking and pilot light to indicate power on are a feature

12mm thick cast steel hot plate - 670mm x

- Complete stainless steel construction
- Supplied with 20 amp plug and lead

W.GDA60

Removable grease drain drawer

12mm thick cast steel cooking surface

## **SPECIFICATIONS**

**kW** 4.4 Amps 20 Weight 40kg Width 675 Depth 600 Height 236

Tom Stoddart Pty Ltd 39 Forest Way Karawatha, QLD, 4117 Ph: 1300 79 1954 woodson@stoddart.com.au

We reserve the right to alter specifications of products without notice. All dimensions are in mm.