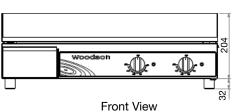

## **SPECIFICATIONS**

**kW** 4.4 Amps 20 Weight 40kg Width 675 Depth 600 Height 236

Tom Stoddart Pty Ltd 39 Forest Way Karawatha, QLD, 4117 Ph: 1300 79 1954 woodson@stoddart.com.au

We reserve the right to alter specifications of products without notice. All dimensions are in mm.