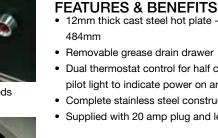

## Large Griddle

Woodson griddles include heavy duty hot plates which ensure an even heat across the entire cooking surface and exceptional heat retention.

Thermostat controls to suit your needs

484mm

· Removable grease drain drawer • Dual thermostat control for half cooking and pilot light to indicate power on are a feature

12mm thick cast steel hot plate - 670mm x

- Complete stainless steel construction
- Supplied with 20 amp plug and lead

W.GDA60

Removable grease drain drawer

12mm thick cast steel cooking surface