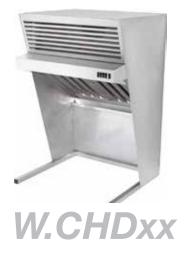

## **Filter Hood**

Filter hood for countertop food equipment featuring unique 3-stage filtration to enable cleaner, lower odour emissions.

Requires no ductwork and is designed for use over countertop equipment to ensure a cleaner and safer kitchen environment.

Bench mounted for use in new or existing premises

- 1.2mm 304 stainless steel construction with
- Unique ductless design incorporates stainless steel baffle filters, polyester filters and activated carbon filters to clean dirty air discharged from countertop equipment
- Initial stainless steel filter drains freely to grease gutter and overflow pans
- Easily removable filters for simple cleaning
- Includes powerful 4 speed variable speed fan
- Includes ceiling mounted fluorescent lighting
- Supplied with 32mm x 32mm stainless steel square tube supports for locating on existing benchtops
- Suitable for gas appliances up to 29mJ and electric appliances up to 8kW where AS1668.2 does not stipulate exhaust. This includes electric fryers with prior consultation with local council
- Supplied with 10 Amp plug & lead

We reserve the right to alter specifications of products without notice. All dimensions are in mm.

Multiple speed fan selection

Designed for use over benchtop equipment

Includes fluorescent lighting