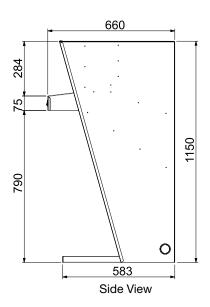

## **SPECIFICATIONS** W.CHD750

**kW** 0.5 **Amps** 10 Weight 70kg Width 750 Depth 660 Height 1150

W.CHD1000

**kW** 1.0 **Amps** 10 Weight 86kg **Width** 1000 Depth 660 Height 1150

Tom Stoddart Pty Ltd 39 Forest Way Karawatha, QLD, 4117 Ph: 1300 79 1954 woodson@stoddart.com.au