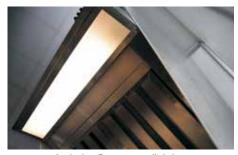

## **Filter Hood**

Filter hood for countertop food equipment featuring unique 3-stage filtration to enable cleaner, lower odour emissions.

Requires no ductwork and is designed for use over countertop equipment to ensure a cleaner and safer kitchen environment.

Bench mounted for use in new or existing premises

- 1.2mm 304 stainless steel construction with
- Unique ductless design incorporates stainless steel baffle filters, polyester filters and activated carbon filters to clean dirty air discharged from countertop equipment
- Initial stainless steel filter drains freely to grease gutter and overflow pans
- Easily removable filters for simple cleaning
- Includes powerful 4 speed variable speed fan
- Includes ceiling mounted fluorescent lighting
- Supplied with 32mm x 32mm stainless steel square tube supports for locating on existing benchtops
- Suitable for gas appliances up to 29mJ and electric appliances up to 8kW where AS1668.2 does not stipulate exhaust. This includes electric fryers with prior consultation with local council
- Supplied with 10 Amp plug & lead

We reserve the right to alter specifications of products without notice. All dimensions are in mm.

Multiple speed fan selection

Designed for use over benchtop equipment

Includes fluorescent lighting