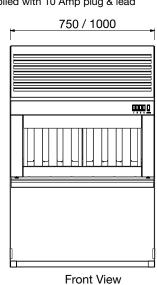

## **Filter Hood**

Filter hood for countertop food equipment featuring unique 3-stage filtration to enable cleaner, lower odour emissions.

Requires no ductwork and is designed for use over countertop equipment to ensure a cleaner and safer kitchen environment.

Bench mounted for use in new or existing premises

- 1.2mm 304 stainless steel construction with
- Unique ductless design incorporates stainless steel baffle filters, polyester filters and activated carbon filters to clean dirty air discharged from countertop equipment
- Initial stainless steel filter drains freely to grease gutter and overflow pans
- Easily removable filters for simple cleaning
- Includes powerful 4 speed variable speed fan
- Includes ceiling mounted fluorescent lighting
- Supplied with 32mm x 32mm stainless steel square tube supports for locating on existing benchtops
- Suitable for gas appliances up to 29mJ and electric appliances up to 8kW where AS1668.2 does not stipulate exhaust. This includes electric fryers with prior consultation with local council
- Supplied with 10 Amp plug & lead

## **SPECIFICATIONS** W.CHD750

**kW** 0.5 **Amps** 10 Weight 70kg Width 750 Depth 660 Height 1150

W.CHD1000

**kW** 1.0 **Amps** 10 Weight 86kg **Width** 1000 Depth 660 Height 1150

Tom Stoddart Pty Ltd 39 Forest Way Karawatha, QLD, 4117 Ph: 1300 79 1954 woodson@stoddart.com.au