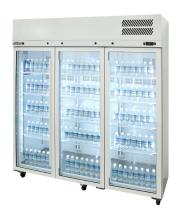

## **HPS3GD**

CATEGORY GENERAL UPRIGHTS

RANGE Pearl Star

JNIT REFRIGERATOR

TYPE SELF CONTAINED

000RS 3

| SPECIFICATIONS                                                                          |                                               |
|-----------------------------------------------------------------------------------------|-----------------------------------------------|
| CAPACITY LITRES                                                                         | 1510                                          |
| TEMPERATURE                                                                             | 1°C / 4°C                                     |
| DIMENSIONS - W X D X H (ON CASTORS) MM                                                  | 1825 W x 715 D x 2040 H                       |
| WEIGHT UNPACKED (KG)                                                                    | 290                                           |
| STANDARD INCLUSIONS ***                                                                 |                                               |
| DOOR TYPE                                                                               | GD (Glass Door), Optional: PT (Pass Thru)     |
| FINISH (INTERIOR AND EXTERIOR, EXCLUDES REAR AND UNDER, STAINLESS STEEL INTERNAL FLOOR) | CB (White), CBB (Black), SS (Stainless Steel) |
| SHELVES/DOOR                                                                            | 4                                             |
| ELECTRICAL                                                                              |                                               |
| POWER SUPPLY                                                                            | 10 amp                                        |
| FRIDGE MODELS - GLASS RUNNING AMPS DOORS                                                | 5.0                                           |
| GAS TYPE                                                                                |                                               |
| REFRIGERANT FRIDGE MODELS                                                               | R134a                                         |
| REFRIGERATION WATTAGES FOR OPT                                                          | TIONAL REMOTE UNITS                           |
| FRIDGE MODELS - GLASS DOORS                                                             | 1120 @ -5°C SST                               |