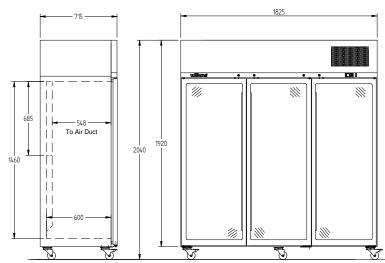

## **HPS3GD**

CATEGORY GENERAL UPRIGHTS

RANGE Pearl Star

JNIT REFRIGERATOR

TYPE SELF CONTAINED

000RS 3

| SPECIFICATIONS                                                                          |                                               |
|-----------------------------------------------------------------------------------------|-----------------------------------------------|
| CAPACITY LITRES                                                                         | 1510                                          |
| TEMPERATURE                                                                             | 1°C / 4°C                                     |
| DIMENSIONS - W X D X H (ON CASTORS) MM                                                  | 1825 W x 715 D x 2040 H                       |
| WEIGHT UNPACKED (KG)                                                                    | 290                                           |
| STANDARD INCLUSIONS ***                                                                 |                                               |
| DOOR TYPE                                                                               | GD (Glass Door), Optional: PT (Pass Thru)     |
| FINISH (INTERIOR AND EXTERIOR, EXCLUDES REAR AND UNDER, STAINLESS STEEL INTERNAL FLOOR) | CB (White), CBB (Black), SS (Stainless Steel) |
| SHELVES/DOOR                                                                            | 4                                             |
| ELECTRICAL                                                                              |                                               |
| POWER SUPPLY                                                                            | 10 amp                                        |
| FRIDGE MODELS - GLASS RUNNING AMPS DOORS                                                | 5.0                                           |
| GAS TYPE                                                                                |                                               |
| REFRIGERANT FRIDGE MODELS                                                               | R134a                                         |
| REFRIGERATION WATTAGES FOR OPT                                                          | TIONAL REMOTE UNITS                           |
| FRIDGE MODELS - GLASS DOORS                                                             | 1120 @ -5°C SST                               |