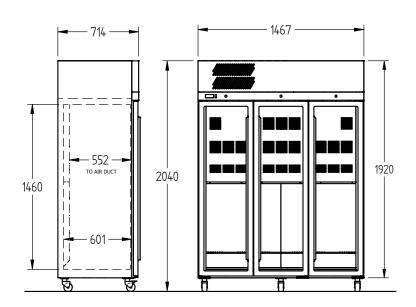

SELF CONTAINED

**DOORS** 

3

| SPECIFICATIO                                                                            | NS                 |                                              |
|-----------------------------------------------------------------------------------------|--------------------|----------------------------------------------|
| CAPACITY LITRES                                                                         |                    | 1160                                         |
| TEMPERATURE                                                                             |                    | 1°C / 4°C                                    |
| DIMENSIONS - W X D X H (ON CASTORS) MM                                                  |                    | 1467 W x 714 D x 2040 H                      |
| WEIGHT UNPACKED (KG)                                                                    |                    | 250                                          |
| STANDARD IN                                                                             | CLUSIONS ***       |                                              |
| DOOR TYPE                                                                               |                    | GD (Glass Door), Optional: PT (Pass Thru)    |
| FINISH (INTERIOR AND EXTERIOR, EXCLUDES REAR AND UNDER, STAINLESS STEEL INTERNAL FLOOR) |                    | CB (White), CBB (Black) SS (Stainless Steel) |
| SHELVES/DOOR                                                                            |                    | 4                                            |
| ELECTRICAL                                                                              |                    |                                              |
| POWER SUPPLY                                                                            |                    | 10 amp                                       |
| FRIDGE MODELS - GL<br>Doors                                                             | ASS RUNNING AMPS   | 5.5                                          |
| GAS TYPE                                                                                |                    |                                              |
| REFRIGERANT                                                                             | FRIDGE MODELS      | R134a                                        |
| REFRIGERATION                                                                           | ON WATTAGES FOR OF | TIONAL REMOTE UNITS                          |
| FRIDGE MODELS - GLASS DOORS                                                             |                    | 900 @ -5°C SST                               |