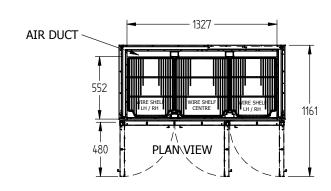

SELF CONTAINED

**DOORS** 

3

| SPECIFICATIO                                                                            | NS                 |                                              |
|-----------------------------------------------------------------------------------------|--------------------|----------------------------------------------|
| CAPACITY LITRES                                                                         |                    | 1160                                         |
| TEMPERATURE                                                                             |                    | 1°C / 4°C                                    |
| DIMENSIONS - W X D X H (ON CASTORS) MM                                                  |                    | 1467 W x 714 D x 2040 H                      |
| WEIGHT UNPACKED (KG)                                                                    |                    | 250                                          |
| STANDARD IN                                                                             | CLUSIONS ***       |                                              |
| DOOR TYPE                                                                               |                    | GD (Glass Door), Optional: PT (Pass Thru)    |
| FINISH (INTERIOR AND EXTERIOR, EXCLUDES REAR AND UNDER, STAINLESS STEEL INTERNAL FLOOR) |                    | CB (White), CBB (Black) SS (Stainless Steel) |
| SHELVES/DOOR                                                                            |                    | 4                                            |
| ELECTRICAL                                                                              |                    |                                              |
| POWER SUPPLY                                                                            |                    | 10 amp                                       |
| FRIDGE MODELS - GL<br>Doors                                                             | ASS RUNNING AMPS   | 5.5                                          |
| GAS TYPE                                                                                |                    |                                              |
| REFRIGERANT                                                                             | FRIDGE MODELS      | R134a                                        |
| REFRIGERATION                                                                           | ON WATTAGES FOR OF | TIONAL REMOTE UNITS                          |
| FRIDGE MODELS - GLASS DOORS                                                             |                    | 900 @ -5°C SST                               |