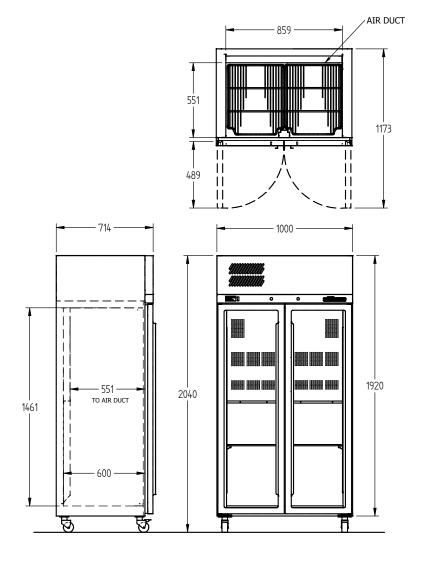

CELE CONTAINED

DOORS

2

| SPECIFICATIO                                                                            | NS                |                                              |
|-----------------------------------------------------------------------------------------|-------------------|----------------------------------------------|
| CAPACITY LITRES                                                                         |                   | 750                                          |
| TEMPERATURE                                                                             |                   | 1°C / 4°C                                    |
| DIMENSIONS - W X D X H (ON CASTORS) MM                                                  |                   | 1000 W x 714 D x 2040 H                      |
| WEIGHT UNPACKED (KG)                                                                    |                   | 200                                          |
| STANDARD IN                                                                             | CLUSIONS ***      |                                              |
| DOOR TYPE                                                                               |                   | GD (Glass Door), Optional: PT (Pass Thru)    |
| FINISH (INTERIOR AND EXTERIOR, EXCLUDES REAR AND UNDER, STAINLESS STEEL INTERNAL FLOOR) |                   | CB (White), CBB (Black) SS (Stainless Steel) |
| SHELVES/DOOR                                                                            |                   | 4                                            |
| ELECTRICAL                                                                              |                   |                                              |
| POWER SUPPLY                                                                            |                   | 10 amp                                       |
| FRIDGE MODELS - GLA<br>DOORS                                                            | ASS RUNNING AMPS  | 4.6                                          |
| GAS TYPE                                                                                |                   |                                              |
| REFRIGERANT                                                                             | FRIDGE MODELS     | R134a                                        |
| REFRIGERATION                                                                           | ON WATTAGES FOR C | PTIONAL REMOTE UNITS                         |
| FRIDGE MODELS - GLASS DOORS                                                             |                   | 760 @ -5°C SST                               |