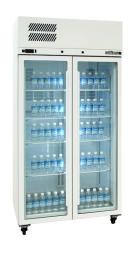

CELE CONTAINED

DOORS

2

| SPECIFICATIO                                                                            | NS                |                                              |
|-----------------------------------------------------------------------------------------|-------------------|----------------------------------------------|
| CAPACITY LITRES                                                                         |                   | 750                                          |
| TEMPERATURE                                                                             |                   | 1°C / 4°C                                    |
| DIMENSIONS - W X D X H (ON CASTORS) MM                                                  |                   | 1000 W x 714 D x 2040 H                      |
| WEIGHT UNPACKED (KG)                                                                    |                   | 200                                          |
| STANDARD IN                                                                             | CLUSIONS ***      |                                              |
| DOOR TYPE                                                                               |                   | GD (Glass Door), Optional: PT (Pass Thru)    |
| FINISH (INTERIOR AND EXTERIOR, EXCLUDES REAR AND UNDER, STAINLESS STEEL INTERNAL FLOOR) |                   | CB (White), CBB (Black) SS (Stainless Steel) |
| SHELVES/DOOR                                                                            |                   | 4                                            |
| ELECTRICAL                                                                              |                   |                                              |
| POWER SUPPLY                                                                            |                   | 10 amp                                       |
| FRIDGE MODELS - GLA<br>DOORS                                                            | ASS RUNNING AMPS  | 4.6                                          |
| GAS TYPE                                                                                |                   |                                              |
| REFRIGERANT                                                                             | FRIDGE MODELS     | R134a                                        |
| REFRIGERATION                                                                           | ON WATTAGES FOR C | PTIONAL REMOTE UNITS                         |
| FRIDGE MODELS - GLASS DOORS                                                             |                   | 760 @ -5°C SST                               |