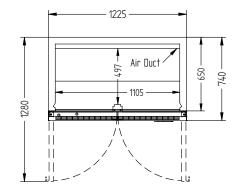

SELE CONTAINED

**DOORS** 

2

| SPECIFICATION                                                                              | ONS                 |                                               |
|--------------------------------------------------------------------------------------------|---------------------|-----------------------------------------------|
| CAPACITY LITRES                                                                            |                     | 900                                           |
| TEMPERATURE DIMENSIONS - W X D X H (ON CASTORS) MM                                         |                     | 1°C / 4°C<br>1225 W x 740 D x 2000 H          |
|                                                                                            |                     |                                               |
| STANDARD IN                                                                                | NCLUSIONS ***       |                                               |
| DOOR TYPE                                                                                  |                     | GD (Glass Door)                               |
| FINISH (INTERIOR AND EXTERIOR, EXCLUDES REAR<br>AND UNDER, STAINLESS STEEL INTERNAL FLOOR) |                     | CB (White), CBB (Black), SS (Stainless Steel) |
| SHELVES/DOOR                                                                               |                     | 4                                             |
| ELECTRICAL                                                                                 |                     |                                               |
| POWER SUPPLY                                                                               |                     | 10 amp                                        |
| FRIDGE MODELS - G<br>DOORS                                                                 | LASS RUNNING AMPS   | 4.6                                           |
| GAS TYPE                                                                                   |                     |                                               |
| REFRIGERANT                                                                                | FRIDGE MODELS       | R134a                                         |
| REFRIGERAT                                                                                 | ION WATTAGES FOR OF | PTIONAL REMOTE UNITS                          |
| FRIDGE MODELS - GLASS DOORS                                                                |                     | 760 @ -5°C SST                                |