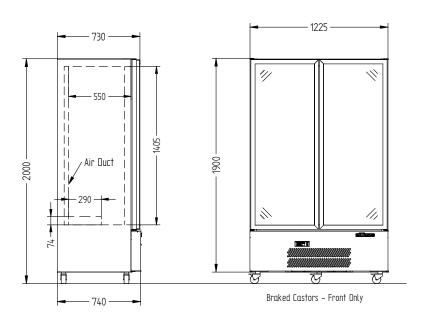

SELE CONTAINED

**DOORS** 

2

| SPECIFICATION                                                                              | ONS                 |                                               |
|--------------------------------------------------------------------------------------------|---------------------|-----------------------------------------------|
| CAPACITY LITRES                                                                            |                     | 900                                           |
| TEMPERATURE DIMENSIONS - W X D X H (ON CASTORS) MM                                         |                     | 1°C / 4°C<br>1225 W x 740 D x 2000 H          |
|                                                                                            |                     |                                               |
| STANDARD IN                                                                                | NCLUSIONS ***       |                                               |
| DOOR TYPE                                                                                  |                     | GD (Glass Door)                               |
| FINISH (INTERIOR AND EXTERIOR, EXCLUDES REAR<br>AND UNDER, STAINLESS STEEL INTERNAL FLOOR) |                     | CB (White), CBB (Black), SS (Stainless Steel) |
| SHELVES/DOOR                                                                               |                     | 4                                             |
| ELECTRICAL                                                                                 |                     |                                               |
| POWER SUPPLY                                                                               |                     | 10 amp                                        |
| FRIDGE MODELS - G<br>DOORS                                                                 | LASS RUNNING AMPS   | 4.6                                           |
| GAS TYPE                                                                                   |                     |                                               |
| REFRIGERANT                                                                                | FRIDGE MODELS       | R134a                                         |
| REFRIGERAT                                                                                 | ION WATTAGES FOR OF | PTIONAL REMOTE UNITS                          |
| FRIDGE MODELS - GLASS DOORS                                                                |                     | 760 @ -5°C SST                                |