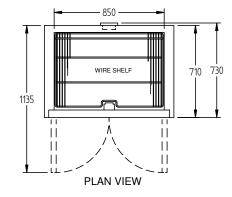

SELE CONTAINED

DOORS

2

| SPECIFICATION                                                                           | S              |                                               |
|-----------------------------------------------------------------------------------------|----------------|-----------------------------------------------|
| CAPACITY LITRES                                                                         |                | 670                                           |
| TEMPERATURE                                                                             |                | 1°C / 4 °C                                    |
| DIMENSIONS - W X D X H (ON CASTORS) MM                                                  |                | 1000 W x 730 D x 2040 H                       |
| WEIGHT UNPACKED (KG)                                                                    | )              | 200                                           |
| STANDARD INCI                                                                           | LUSIONS ***    |                                               |
| DOOR TYPE                                                                               |                | GD (Glass Door)                               |
| FINISH (INTERIOR AND EXTERIOR, EXCLUDES REAR AND UNDER, STAINLESS STEEL INTERNAL FLOOR) |                | CB (White), CBB (Black), SS (Stainless Steel) |
| SHELVES/DOOR                                                                            |                | 4                                             |
| ELECTRICAL                                                                              |                |                                               |
| POWER SUPPLY                                                                            |                | 10 amp                                        |
| FRIDGE MODELS - GLAS<br>DOORS                                                           | S RUNNING AMPS | 4.8                                           |
| GAS TYPE                                                                                |                |                                               |
| REFRIGERANT                                                                             | FRIDGE MODELS  | R134a                                         |
| REFRIGERATION WATTAGES FOR OPTIONAL REMOTE UNITS                                        |                |                                               |
| FRIDGE MODELS - GLASS DOORS                                                             |                | 720 @ -5°C SST                                |
|                                                                                         |                |                                               |