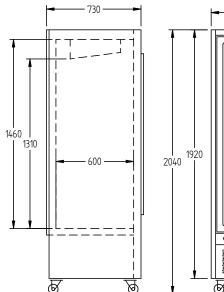

SELE CONTAINED

DOORS

2

| SPECIFICATION                                                                           | S              |                                               |
|-----------------------------------------------------------------------------------------|----------------|-----------------------------------------------|
| CAPACITY LITRES                                                                         |                | 670                                           |
| TEMPERATURE                                                                             |                | 1°C / 4 °C                                    |
| DIMENSIONS - W X D X H (ON CASTORS) MM                                                  |                | 1000 W x 730 D x 2040 H                       |
| WEIGHT UNPACKED (KG)                                                                    | )              | 200                                           |
| STANDARD INCI                                                                           | LUSIONS ***    |                                               |
| DOOR TYPE                                                                               |                | GD (Glass Door)                               |
| FINISH (INTERIOR AND EXTERIOR, EXCLUDES REAR AND UNDER, STAINLESS STEEL INTERNAL FLOOR) |                | CB (White), CBB (Black), SS (Stainless Steel) |
| SHELVES/DOOR                                                                            |                | 4                                             |
| ELECTRICAL                                                                              |                |                                               |
| POWER SUPPLY                                                                            |                | 10 amp                                        |
| FRIDGE MODELS - GLAS<br>DOORS                                                           | S RUNNING AMPS | 4.8                                           |
| GAS TYPE                                                                                |                |                                               |
| REFRIGERANT                                                                             | FRIDGE MODELS  | R134a                                         |
| REFRIGERATION WATTAGES FOR OPTIONAL REMOTE UNITS                                        |                |                                               |
| FRIDGE MODELS - GLASS DOORS                                                             |                | 720 @ -5°C SST                                |
|                                                                                         |                |                                               |