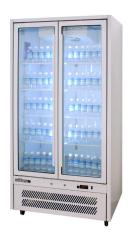

SELE CONTAINED

DOORS

2

| SPECIFICATION                                                                           | S              |                                               |
|-----------------------------------------------------------------------------------------|----------------|-----------------------------------------------|
| CAPACITY LITRES                                                                         |                | 670                                           |
| TEMPERATURE                                                                             |                | 1°C / 4 °C                                    |
| DIMENSIONS - W X D X H (ON CASTORS) MM                                                  |                | 1000 W x 730 D x 2040 H                       |
| WEIGHT UNPACKED (KG)                                                                    | )              | 200                                           |
| STANDARD INCI                                                                           | LUSIONS ***    |                                               |
| DOOR TYPE                                                                               |                | GD (Glass Door)                               |
| FINISH (INTERIOR AND EXTERIOR, EXCLUDES REAR AND UNDER, STAINLESS STEEL INTERNAL FLOOR) |                | CB (White), CBB (Black), SS (Stainless Steel) |
| SHELVES/DOOR                                                                            |                | 4                                             |
| ELECTRICAL                                                                              |                |                                               |
| POWER SUPPLY                                                                            |                | 10 amp                                        |
| FRIDGE MODELS - GLAS<br>DOORS                                                           | S RUNNING AMPS | 4.8                                           |
| GAS TYPE                                                                                |                |                                               |
| REFRIGERANT                                                                             | FRIDGE MODELS  | R134a                                         |
| REFRIGERATION WATTAGES FOR OPTIONAL REMOTE UNITS                                        |                |                                               |
| FRIDGE MODELS - GLASS DOORS                                                             |                | 720 @ -5°C SST                                |
|                                                                                         |                |                                               |