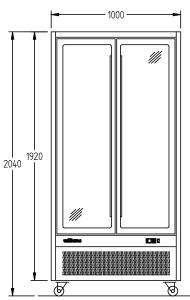

SELE CONTAINED

DOORS

2

| SPECIFICATION                                                                           | S              |                                               |
|-----------------------------------------------------------------------------------------|----------------|-----------------------------------------------|
| CAPACITY LITRES                                                                         |                | 670                                           |
| TEMPERATURE                                                                             |                | 1°C / 4 °C                                    |
| DIMENSIONS - W X D X H (ON CASTORS) MM                                                  |                | 1000 W x 730 D x 2040 H                       |
| WEIGHT UNPACKED (KG)                                                                    | )              | 200                                           |
| STANDARD INCI                                                                           | LUSIONS ***    |                                               |
| DOOR TYPE                                                                               |                | GD (Glass Door)                               |
| FINISH (INTERIOR AND EXTERIOR, EXCLUDES REAR AND UNDER, STAINLESS STEEL INTERNAL FLOOR) |                | CB (White), CBB (Black), SS (Stainless Steel) |
| SHELVES/DOOR                                                                            |                | 4                                             |
| ELECTRICAL                                                                              |                |                                               |
| POWER SUPPLY                                                                            |                | 10 amp                                        |
| FRIDGE MODELS - GLAS<br>DOORS                                                           | S RUNNING AMPS | 4.8                                           |
| GAS TYPE                                                                                |                |                                               |
| REFRIGERANT                                                                             | FRIDGE MODELS  | R134a                                         |
| REFRIGERATION WATTAGES FOR OPTIONAL REMOTE UNITS                                        |                |                                               |
| FRIDGE MODELS - GLASS DOORS                                                             |                | 720 @ -5°C SST                                |
|                                                                                         |                |                                               |