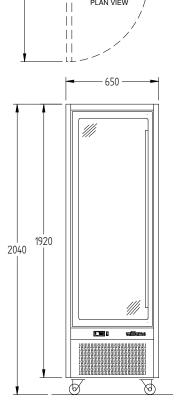

## HQ14GD

730

Quartz

PLAN VIEW

710

1245

| SPECIFICATION                                                                           | IS              |                                               |
|-----------------------------------------------------------------------------------------|-----------------|-----------------------------------------------|
| CAPACITY LITRES                                                                         |                 | 400                                           |
| TEMPERATURE                                                                             |                 | 1°C / 4 °C                                    |
| DIMENSIONS - W X D X H (ON CASTORS) MM                                                  |                 | 650 W x 730 D x 2040 H                        |
| WEIGHT UNPACKED (KG)                                                                    |                 | 150                                           |
| STANDARD INC                                                                            | LUSIONS ***     |                                               |
| DOOR TYPE                                                                               |                 | GD (Glass Door)                               |
| FINISH (INTERIOR AND EXTERIOR, EXCLUDES REAR AND UNDER, STAINLESS STEEL INTERNAL FLOOR) |                 | CB (White), CBB (Black), SS (Stainless Steel) |
| SHELVES/DOOR                                                                            |                 | 4                                             |
| ELECTRICAL                                                                              |                 |                                               |
| POWER SUPPLY                                                                            |                 | 10 amp                                        |
| FRIDGE MODELS - GLAS<br>DOORS                                                           | SS RUNNING AMPS | 3.0                                           |
| GAS TYPE                                                                                |                 |                                               |
| REFRIGERANT                                                                             | FRIDGE MODELS   | R134a                                         |
| REFRIGERATION WATTAGES FOR OPTIONAL REMOTE UNITS                                        |                 |                                               |
| FRIDGE MODELS - GLASS DOORS                                                             |                 | 500 @ -5°C SST                                |
|                                                                                         |                 |                                               |