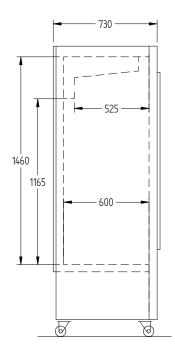

## HQ14GD

730

Quartz

PLAN VIEW

710

1245

| SPECIFICATION                                                                           | IS              |                                               |
|-----------------------------------------------------------------------------------------|-----------------|-----------------------------------------------|
| CAPACITY LITRES                                                                         |                 | 400                                           |
| TEMPERATURE                                                                             |                 | 1°C / 4 °C                                    |
| DIMENSIONS - W X D X H (ON CASTORS) MM                                                  |                 | 650 W x 730 D x 2040 H                        |
| WEIGHT UNPACKED (KG)                                                                    |                 | 150                                           |
| STANDARD INC                                                                            | LUSIONS ***     |                                               |
| DOOR TYPE                                                                               |                 | GD (Glass Door)                               |
| FINISH (INTERIOR AND EXTERIOR, EXCLUDES REAR AND UNDER, STAINLESS STEEL INTERNAL FLOOR) |                 | CB (White), CBB (Black), SS (Stainless Steel) |
| SHELVES/DOOR                                                                            |                 | 4                                             |
| ELECTRICAL                                                                              |                 |                                               |
| POWER SUPPLY                                                                            |                 | 10 amp                                        |
| FRIDGE MODELS - GLAS<br>DOORS                                                           | SS RUNNING AMPS | 3.0                                           |
| GAS TYPE                                                                                |                 |                                               |
| REFRIGERANT                                                                             | FRIDGE MODELS   | R134a                                         |
| REFRIGERATION WATTAGES FOR OPTIONAL REMOTE UNITS                                        |                 |                                               |
| FRIDGE MODELS - GLASS DOORS                                                             |                 | 500 @ -5°C SST                                |
|                                                                                         |                 |                                               |