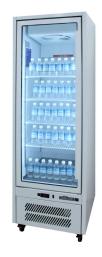

## HQ14GD

730

Quartz

PLAN VIEW

710

1245

| SPECIFICATION                                                                           | IS              |                                               |
|-----------------------------------------------------------------------------------------|-----------------|-----------------------------------------------|
| CAPACITY LITRES                                                                         |                 | 400                                           |
| TEMPERATURE                                                                             |                 | 1°C / 4 °C                                    |
| DIMENSIONS - W X D X H (ON CASTORS) MM                                                  |                 | 650 W x 730 D x 2040 H                        |
| WEIGHT UNPACKED (KG)                                                                    |                 | 150                                           |
| STANDARD INC                                                                            | LUSIONS ***     |                                               |
| DOOR TYPE                                                                               |                 | GD (Glass Door)                               |
| FINISH (INTERIOR AND EXTERIOR, EXCLUDES REAR AND UNDER, STAINLESS STEEL INTERNAL FLOOR) |                 | CB (White), CBB (Black), SS (Stainless Steel) |
| SHELVES/DOOR                                                                            |                 | 4                                             |
| ELECTRICAL                                                                              |                 |                                               |
| POWER SUPPLY                                                                            |                 | 10 amp                                        |
| FRIDGE MODELS - GLAS<br>DOORS                                                           | SS RUNNING AMPS | 3.0                                           |
| GAS TYPE                                                                                |                 |                                               |
| REFRIGERANT                                                                             | FRIDGE MODELS   | R134a                                         |
| REFRIGERATION WATTAGES FOR OPTIONAL REMOTE UNITS                                        |                 |                                               |
| FRIDGE MODELS - GLASS DOORS                                                             |                 | 500 @ -5°C SST                                |
|                                                                                         |                 |                                               |