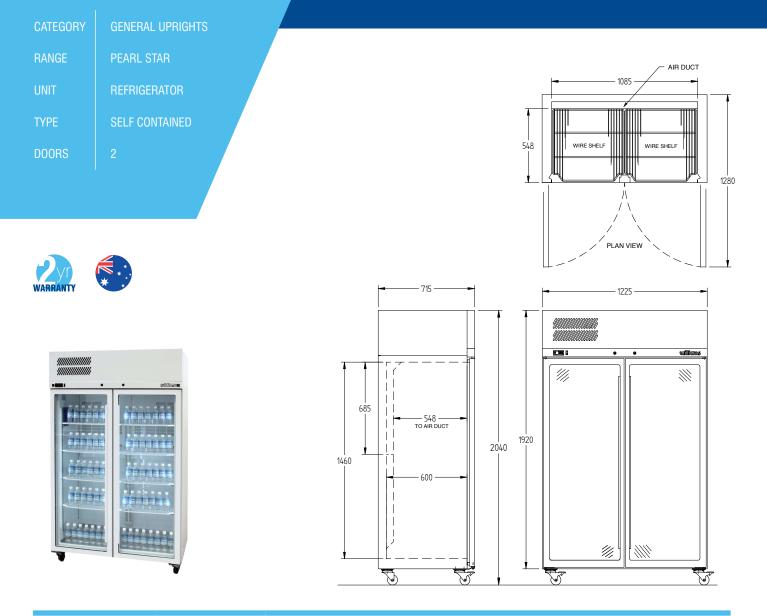

## HPS2GD

| SPECIFICATIONS                                                                             |                                               |
|--------------------------------------------------------------------------------------------|-----------------------------------------------|
| CAPACITY LITRES                                                                            | 950                                           |
| TEMPERATURE                                                                                | 1°C / 4°C                                     |
| DIMENSIONS - W X D X H (ON CASTORS) MM                                                     | 1225 W x 715 D x 2040 H                       |
| WEIGHT UNPACKED (KG)                                                                       | 220                                           |
| STANDARD INCLUSIONS ***                                                                    |                                               |
| DOOR TYPE                                                                                  | GD (Glass Door), Optional: PT (Pass Thru)     |
| FINISH (INTERIOR AND EXTERIOR, EXCLUDES REAR<br>AND UNDER, STAINLESS STEEL INTERNAL FLOOR) | CB (White), CBB (Black), SS (Stainless Steel) |
| SHELVES/DOOR                                                                               | 4                                             |
| ELECTRICAL                                                                                 |                                               |
| POWER SUPPLY                                                                               | 10 amp                                        |
| FRIDGE MODELS - GLASS RUNNING AMPS<br>Doors                                                | 4.8                                           |
| GAS TYPE                                                                                   |                                               |
| REFRIGERANT FRIDGE MODELS                                                                  | R134a                                         |
| REFRIGERATION WATTAGES FOR OPTIONAL REMOTE UNITS                                           |                                               |
| FRIDGE MODELS - GLASS DOORS                                                                | 850 @ -5°C SST                                |