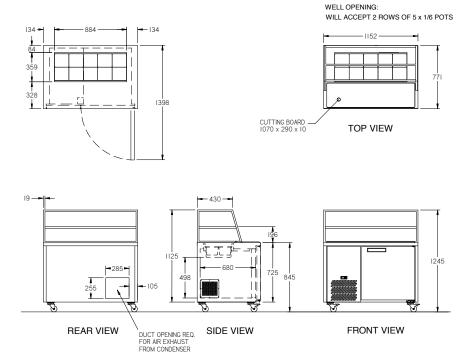

## HJ1SC

CATEGORY PREPARATION COUNTERS

RANGE Jade Sandwich Counter

UNIT REFRIGERATOR

TYPE SELF CONTAINED

DOORS 1

| SPECIFICATIO                                                                                | NS                  |                                                 |
|---------------------------------------------------------------------------------------------|---------------------|-------------------------------------------------|
| CAPACITY LITRES                                                                             |                     | 250                                             |
| TEMPERATURE                                                                                 |                     | 1°C / 4°C                                       |
| GN PANS 100 MM DEEP (INCLUDED)                                                              |                     | 10 X 1/6                                        |
| DIMENSIONS - W X D X H (ON CASTORS) MM                                                      |                     | 1152 W x 771 D x 845 H                          |
| WEIGHT UNPACKED (KG)                                                                        |                     | 160                                             |
| STANDARD IN                                                                                 | CLUSIONS ***        |                                                 |
| DOOR TYPE                                                                                   |                     | Standard: SD (Solid Door) Optional: DR (Drawer) |
| FINISH (INTERIOR & EXTERIOR EXCLUDING UNDER.<br>STAINLESS STEEL INTERNAL FLOOR & PREP AREA) |                     | CB (White), CBB (Black), SS (Stainless Steel)   |
| SHELVES/DOOR                                                                                |                     | 1                                               |
| ELECTRICAL                                                                                  |                     |                                                 |
| POWER SUPPLY                                                                                |                     | 10 amp                                          |
| FRIDGE MODELS                                                                               | RUNNING AMPS        | 3.8                                             |
| GAS TYPE                                                                                    |                     |                                                 |
| REFRIGERANT                                                                                 | SELF CONTAINED      | R134a                                           |
|                                                                                             | REMOTE (OPTIONAL)   | R404a                                           |
| REFRIGERATION                                                                               | ON WATTAGES FOR OPT | IONAL REMOTE UNITS                              |
| REMOTE WATTAGES                                                                             |                     | 600 @ -10°C SST                                 |