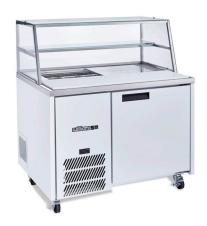

## HJ1SC

CATEGORY PREPARATION COUNTERS

RANGE Jade Sandwich Counter

UNIT REFRIGERATOR

TYPE SELF CONTAINED

DOORS 1

| SPECIFICATIO                                                                                | NS                  |                                                 |
|---------------------------------------------------------------------------------------------|---------------------|-------------------------------------------------|
| CAPACITY LITRES                                                                             |                     | 250                                             |
| TEMPERATURE                                                                                 |                     | 1°C / 4°C                                       |
| GN PANS 100 MM DEEP (INCLUDED)                                                              |                     | 10 X 1/6                                        |
| DIMENSIONS - W X D X H (ON CASTORS) MM                                                      |                     | 1152 W x 771 D x 845 H                          |
| WEIGHT UNPACKED (KG)                                                                        |                     | 160                                             |
| STANDARD IN                                                                                 | CLUSIONS ***        |                                                 |
| DOOR TYPE                                                                                   |                     | Standard: SD (Solid Door) Optional: DR (Drawer) |
| FINISH (INTERIOR & EXTERIOR EXCLUDING UNDER.<br>STAINLESS STEEL INTERNAL FLOOR & PREP AREA) |                     | CB (White), CBB (Black), SS (Stainless Steel)   |
| SHELVES/DOOR                                                                                |                     | 1                                               |
| ELECTRICAL                                                                                  |                     |                                                 |
| POWER SUPPLY                                                                                |                     | 10 amp                                          |
| FRIDGE MODELS                                                                               | RUNNING AMPS        | 3.8                                             |
| GAS TYPE                                                                                    |                     |                                                 |
| REFRIGERANT                                                                                 | SELF CONTAINED      | R134a                                           |
|                                                                                             | REMOTE (OPTIONAL)   | R404a                                           |
| REFRIGERATION                                                                               | ON WATTAGES FOR OPT | IONAL REMOTE UNITS                              |
| REMOTE WATTAGES                                                                             |                     | 600 @ -10°C SST                                 |