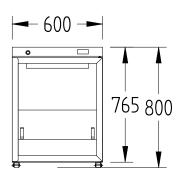

| SPECIFICATION                      | NS .                            |                           |
|------------------------------------|---------------------------------|---------------------------|
| CAPACITY LITRES                    |                                 | 145                       |
| TEMPERATURE                        |                                 | 1°C / 4°C                 |
| DIMENSIONS - W X D X H MM          |                                 | 600 W x 610 D x 800 H     |
| WEIGHT UNPACKED (K                 | G)                              | 55                        |
| DOOR TYPE                          |                                 | Standard: GD (Glass Door) |
| FINISH (INTERIOR AND<br>And Under) | EXTERIOR EXCLUDING REAR         | CB (White)                |
| SHELVES                            |                                 | 2                         |
| ELECTRICAL                         |                                 |                           |
| POWER SUPPLY                       |                                 | 10 amp                    |
| FRIDGE MODELS                      | RUNNING AMPS                    | 1.0                       |
| GAS TYPE                           |                                 |                           |
| REFRIGERANT                        | FRIDGE MODELS                   | R134a                     |
| *** For <b>OPTIONS</b> refer       | to the current Williams Drice ( |                           |