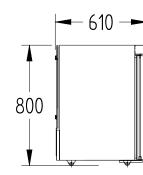

| SPECIFICATION                      | NS .                            |                           |
|------------------------------------|---------------------------------|---------------------------|
| CAPACITY LITRES                    |                                 | 145                       |
| TEMPERATURE                        |                                 | 1°C / 4°C                 |
| DIMENSIONS - W X D X H MM          |                                 | 600 W x 610 D x 800 H     |
| WEIGHT UNPACKED (K                 | G)                              | 55                        |
| DOOR TYPE                          |                                 | Standard: GD (Glass Door) |
| FINISH (INTERIOR AND<br>And Under) | EXTERIOR EXCLUDING REAR         | CB (White)                |
| SHELVES                            |                                 | 2                         |
| ELECTRICAL                         |                                 |                           |
| POWER SUPPLY                       |                                 | 10 amp                    |
| FRIDGE MODELS                      | RUNNING AMPS                    | 1.0                       |
| GAS TYPE                           |                                 |                           |
| REFRIGERANT                        | FRIDGE MODELS                   | R134a                     |
| *** For <b>OPTIONS</b> refer       | to the current Williams Drice ( |                           |