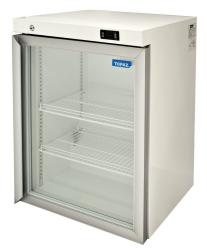

## HTM145GDCB

| CATEGORY | TOPAZ CAFÉ RANGE |  |
|----------|------------------|--|
| RANGE    | Topaz Milk       |  |
| UNIT     | REFRIGERATOR     |  |
| TYPE     | SELF CONTAINED   |  |
| DOOR     | 1                |  |

| SPECIFICATION                      | NS .                            |                           |
|------------------------------------|---------------------------------|---------------------------|
| CAPACITY LITRES                    |                                 | 145                       |
| TEMPERATURE                        |                                 | 1°C / 4°C                 |
| DIMENSIONS - W X D X H MM          |                                 | 600 W x 610 D x 800 H     |
| WEIGHT UNPACKED (K                 | G)                              | 55                        |
| DOOR TYPE                          |                                 | Standard: GD (Glass Door) |
| FINISH (INTERIOR AND<br>And Under) | EXTERIOR EXCLUDING REAR         | CB (White)                |
| SHELVES                            |                                 | 2                         |
| ELECTRICAL                         |                                 |                           |
| POWER SUPPLY                       |                                 | 10 amp                    |
| FRIDGE MODELS                      | RUNNING AMPS                    | 1.0                       |
| GAS TYPE                           |                                 |                           |
| REFRIGERANT                        | FRIDGE MODELS                   | R134a                     |
| *** For <b>OPTIONS</b> refer       | to the current Williams Drice ( |                           |