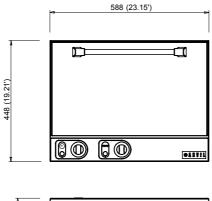

### NOTE:

When viewing the appliance from the front in its usual operating position, the width (W) of the product is the total distance from left to right;the depth (D) of the product is the total distance from front to back; the height (H) is the total distance from the bottom of the product to the top

| 613 (24.14') |  |
|--------------|--|
| <u>*</u>     |  |

| DESCRIPTION             | PIZZA OVEN        |
|-------------------------|-------------------|
| MODELS                  | POA1001           |
| FUNCTIONS               | Bake              |
| VOLTAGE (V/hz )         | 230               |
| POWER (kW)              | 2.85              |
| DIMENSIONS (mm) (WxDxH) | 588 x644 x448     |
| DIMENSIONS (in) (WxDxH) | 25.3 x23 x19.2    |
| BOX DIMNS (mm) (WxDxH)  | 780 x690 x530     |
| BOX DIMNS (in) (WxDxH)  | 30.7 x27.1 x20.8  |
| PACKED WEIGHT (kg)      | 39                |
| PACKED WEIGHT (lbs)     | 85.9              |
| COOKING CHAMBER (mm)    | 496 x470 x240     |
| COMPLIES WITH SPEC      | SABS IEC 60335    |
|                         | <b>&gt;=</b> ○ *: |