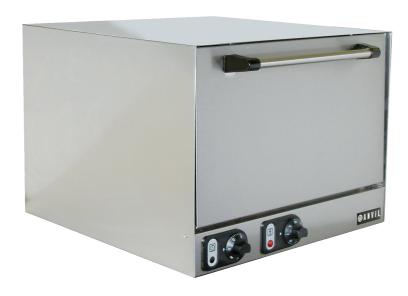

## CONSTRUCTION

- STAINLESS STEEL EXTERIOR AND INTERIOR
- UNIT IS SUPPLIED WITH TWO CORDERITE CERAMIC BAKING DECKS (444x449x15mm)
- THERMOSTATICALLY CONTROLLED UP TO 343°C
- EACH OF THE TWO DECKS CAN FIT UP TO A 400mm PIZZA
- ROBUST STAINLESS STEEL DOOR CHASSIS
- A 15min, AUDIBLE TIMER IS FITTED
- INTERIOR LIGHT FITTED AS STANDARD FEATURE

#### **HEATING**

 OVEN IS FITTED WITH 3 POWERFUL HEATING ELEMENTS

Anvil reserves the right, without notice, to make changes and revisions to product specifications, materials and design, which in our opinion, will provide better performance, durability and efficiency.