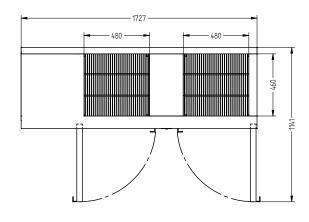

SELF CONTAINED

DOORS

- 1

| SPECIFICATIONS                                          |                           |  |
|---------------------------------------------------------|---------------------------|--|
| CAPACITY - BASKEST/DOOR (NOT INCLUDED)                  | 4 Baskets                 |  |
| TEMPERATURE                                             | 1°C / 4°C                 |  |
| SHELF LOAD                                              | YES                       |  |
| DIMENSIONS - W X D X H (ON CASTORS) MM                  | 1727 W x 600 D x 845 H    |  |
| WEIGHT UNPACKED (KG)                                    | 140                       |  |
| STANDARD INCLUSIONS ***                                 |                           |  |
| DOOR TYPE                                               | Standard: GD (Glass Door) |  |
| FINISH (INTERIOR AND EXTERIOR EXCLUDING REAR AND UNDER) | SS (Stainless Steel)      |  |
| SHELVES/DOOR - SHELF LOAD MODEL ONLY                    | 2                         |  |
| ELECTRICAL                                              |                           |  |
| POWER SUPPLY                                            | 10 amp                    |  |
| FRIDGE MODELS RUNNING AMPS                              | 4                         |  |
| GAS TYPE                                                |                           |  |
| REFRIGERANT FRIDGE MODELS                               | R134a                     |  |