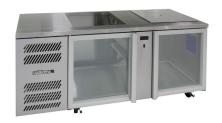

## GC1UGD

CATEGORY

**GENERAL COUNTERS & BACK BAR** 

RANGE

**Glass Chiller** 

HIMIT

REFRIGERATOR

TVDE

SELF CONTAINED

DOORS

- 1

| SPECIFICATIONS                                          |                           |  |
|---------------------------------------------------------|---------------------------|--|
| CAPACITY - BASKEST/DOOR (NOT INCLUDED)                  | 4 Baskets                 |  |
| TEMPERATURE                                             | 1°C / 4°C                 |  |
| SHELF LOAD                                              | YES                       |  |
| DIMENSIONS - W X D X H (ON CASTORS) MM                  | 1727 W x 600 D x 845 H    |  |
| WEIGHT UNPACKED (KG)                                    | 140                       |  |
| STANDARD INCLUSIONS ***                                 |                           |  |
| DOOR TYPE                                               | Standard: GD (Glass Door) |  |
| FINISH (INTERIOR AND EXTERIOR EXCLUDING REAR AND UNDER) | SS (Stainless Steel)      |  |
| SHELVES/DOOR - SHELF LOAD MODEL ONLY                    | 2                         |  |
| ELECTRICAL                                              |                           |  |
| POWER SUPPLY                                            | 10 amp                    |  |
| FRIDGE MODELS RUNNING AMPS                              | 4                         |  |
| GAS TYPE                                                |                           |  |
| REFRIGERANT FRIDGE MODELS                               | R134a                     |  |