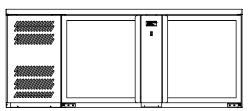

SELF CONTAINED

DOORS

- 1

| SPECIFICATIONS                                          |                           |  |
|---------------------------------------------------------|---------------------------|--|
| CAPACITY - BASKEST/DOOR (NOT INCLUDED)                  | 4 Baskets                 |  |
| TEMPERATURE                                             | 1°C / 4°C                 |  |
| SHELF LOAD                                              | YES                       |  |
| DIMENSIONS - W X D X H (ON CASTORS) MM                  | 1727 W x 600 D x 845 H    |  |
| WEIGHT UNPACKED (KG)                                    | 140                       |  |
| STANDARD INCLUSIONS ***                                 |                           |  |
| DOOR TYPE                                               | Standard: GD (Glass Door) |  |
| FINISH (INTERIOR AND EXTERIOR EXCLUDING REAR AND UNDER) | SS (Stainless Steel)      |  |
| SHELVES/DOOR - SHELF LOAD MODEL ONLY                    | 2                         |  |
| ELECTRICAL                                              |                           |  |
| POWER SUPPLY                                            | 10 amp                    |  |
| FRIDGE MODELS RUNNING AMPS                              | 4                         |  |
| GAS TYPE                                                |                           |  |
| REFRIGERANT FRIDGE MODELS                               | R134a                     |  |